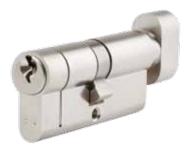

# **Euro Cylinder & Turn**

SPÄRKA 5 pin semi-restricted euro cylinder and turn. Comes complete with 3 keys.

| SKU        | Size A | Size B | Size C | Finish     | Package Type | Qty |
|------------|--------|--------|--------|------------|--------------|-----|
| LL1312.MAS | 70mm   | 35mm   | 35mm   | Matt Satin | Retail Bag   | 1   |
| LL1317.MAS | 80mm   | 40mm   | 40mm   | Matt Satin | Trade Packed | 1   |