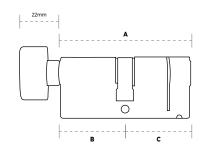

## **Euro Cylinder**

| SKU        | Size A | Size B | Size C | Finish     | Package Type | Qty |
|------------|--------|--------|--------|------------|--------------|-----|
| LL1313.MAS | 70mm   | 35mm   | 35mm   | Matt Satin | Retail Bag   | 1   |

# **Euro Cylinder & Turn**

SPÄRKA 5 pin semi-restricted euro cylinder and turn. Comes complete with 3 keys.

| SKU        | Size A | Size B | Size C | Finish     | Package Type | Qty |
|------------|--------|--------|--------|------------|--------------|-----|
| LL1312.MAS | 70mm   | 35mm   | 35mm   | Matt Satin | Retail Bag   | 1   |
| LL1317.MAS | 80mm   | 40mm   | 40mm   | Matt Satin | Trade Packed | 1   |