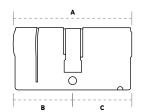

## **Euro Cylinder**

| SKU        | Size A | Size B | Size C | Finish     | Package Type | Qty |
|------------|--------|--------|--------|------------|--------------|-----|
| LL1313.MAS | 70mm   | 35mm   | 35mm   | Matt Satin | Retail Bag   | 1   |

# **Euro Cylinder & Turn**

SPÄRKA 5 pin semi-restricted euro cylinder and turn. Comes complete with 3 keys.

| SKU        | Size A | Size B | Size C | Finish     | Package Type | Qty |
|------------|--------|--------|--------|------------|--------------|-----|
| LL1312.MAS | 70mm   | 35mm   | 35mm   | Matt Satin | Retail Bag   | 1   |
| LL1317.MAS | 80mm   | 40mm   | 40mm   | Matt Satin | Trade Packed | 1   |