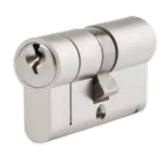

## **Euro Cylinder**

| SKU        | Size A | Size B | Size C | Finish     | Package Type | Qty |
|------------|--------|--------|--------|------------|--------------|-----|
| LL1313.MAS | 70mm   | 35mm   | 35mm   | Matt Satin | Retail Bag   | 1   |