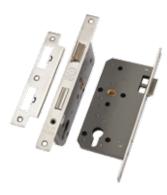

#### **Din Locks 72mm Centres**

| SKU    | Туре     | Size      | Faceplate | Finish                | Package Type | Qty |
|--------|----------|-----------|-----------|-----------------------|--------------|-----|
| LL1510 | Escape   | 72mm/60mm | Square    | Satin Stainless Steel | Trade Packed | 1   |
| LL1511 | Sashlock | 72mm/55mm | Square    | Satin Stainless Steel | Trade Packed | 1   |
| LL1512 | Deadlock | 72mm/55mm | Square    | Satin Stainless Steel | Trade Packed | 1   |
| LL1513 | Sashlock | 72mm/55mm | Radius    | Satin Stainless Steel | Trade Packed | 1   |
| LL1514 | Deadlock | 72mm/55mm | Radius    | Satin Stainless Steel | Trade Packed | 1   |

#### **KEY FEATURES:**

- 72mm centres
- 55mm or 60mm Backset
- Square or Radius Faceplate options
- Easily reversible latch
- Follower is suitable for 8mm square spindle.
- Double throw deadbolt
- Adjustable keep
- Stainless steel strike plate and face plate
- Available with bolt through provision for 38 mm bolt through centre.
- Tested for 200,000 Cycles & Dead Bolt for 50,000 Cycles.
- Operation: Deadbolt operated by Euro Profile Cylinders.